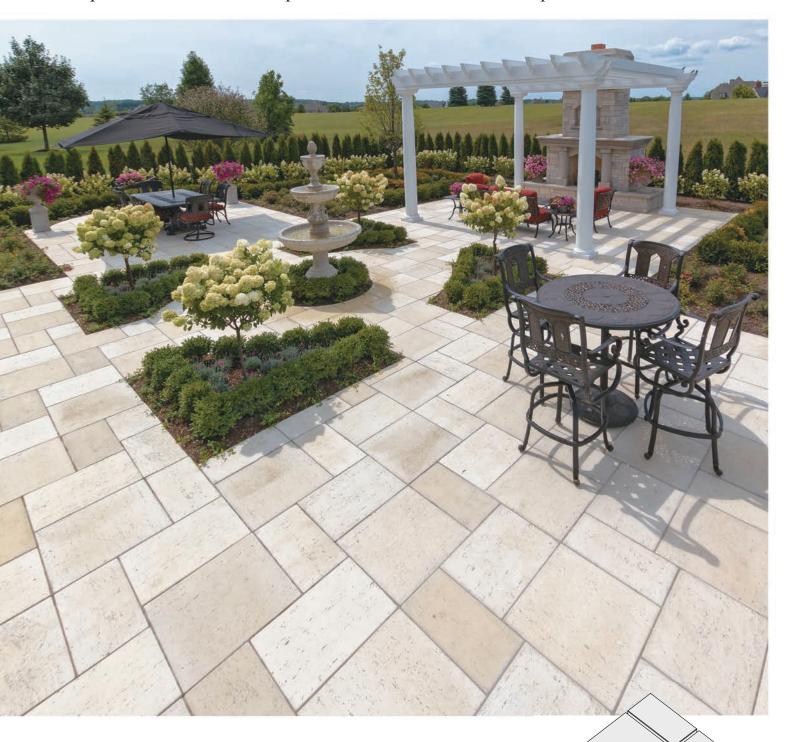

## Antique Travertine Landscape Tiles, Garden Wall and Step

Silver Creek's Antique Travertine landscape tiles are cast in molds made from handcrafted originals sourced in Tivoli, Italy. Quarried for centuries, this renowned stone has been used on famous landmarks such as the Roman Coliseum, St. Peter's Basilica, Lincoln Center, and the Getty Center.

## Antique Travertine

- 12" W x 24" D x 2" H
- 18" W x 24" D x 2" H
- $\bullet$  24" W x 24" D x 2" H
- 12" W x 24" D x 2" H (Bullnose)
- 48" W x 18 D" x 5.875" H (Step)
- 18" W x 9 D" x 6" H (Garden Wall)