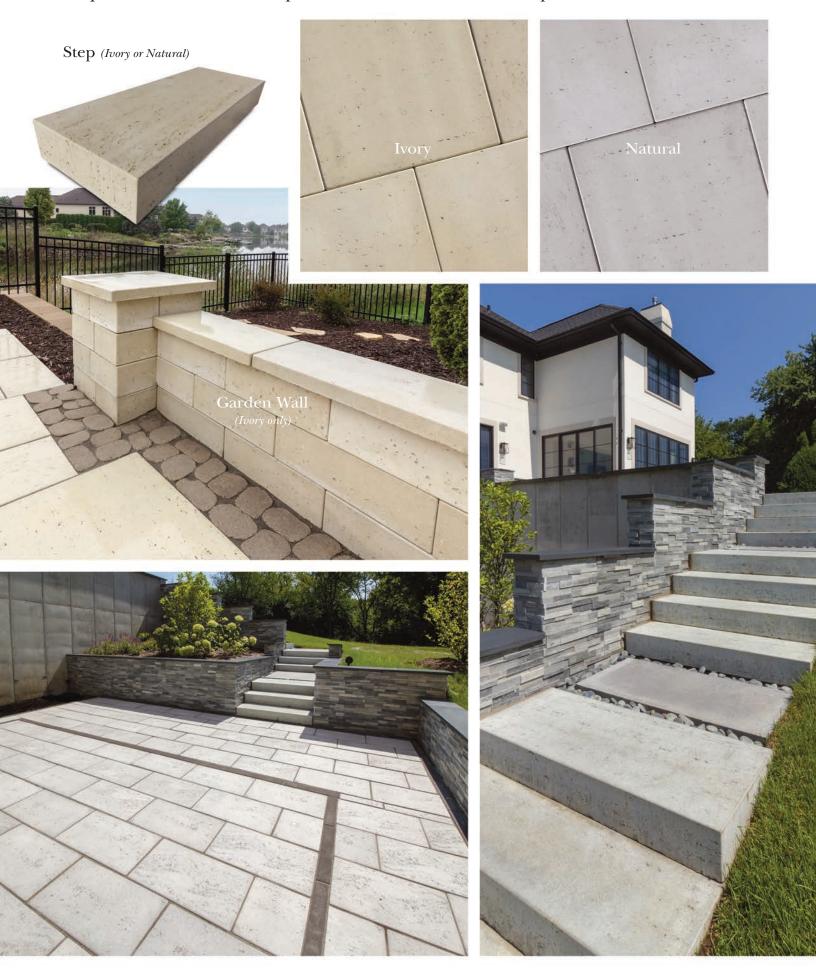

## Antique Travertine Landscape Tiles, Garden Wall and Step

Silver Creek's Antique Travertine landscape tiles are cast in molds made from handcrafted originals sourced in Tivoli, Italy. Quarried for centuries, this renowned stone has been used on famous landmarks such as the Roman Coliseum, St. Peter's Basilica, Lincoln Center, and the Getty Center.

## Antique Travertine

- 12" W x 24" D x 2" H
- 18" W x 24" D x 2" H
- $\bullet$  24" W x 24" D x 2" H
- 12" W x 24" D x 2" H (Bullnose)
- 48" W x 18 D" x 5.875" H (Step)
- 18" W x 9 D" x 6" H (Garden Wall)

Refer to actual sample when choosing color.