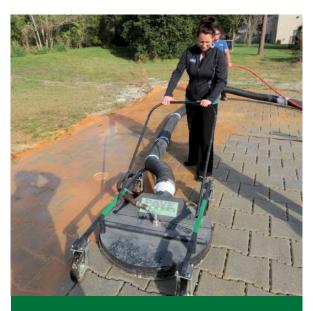

### **MAINTENANCE AND REPAIR**

Decades of installations have shown that most PaveDrain surfaces require **little to no maintenance**. When needed, filled or obstructed joints can be cleaned with a vacuum truck or a PaveDrain Vac Head - restoring the system to **90%+ of its original performance**. Repair of individual PaveDrain blocks can be accomplished by a block extractor without affecting the surrounding blocks or surface.

### SIMPLIFIED MAINTENANCE

**Smaller Sites: PaveDrain Vac Head** 

Larger Sites: Pure Vacuum Truck

Can Plow and Seal To Prevent Salt Damage