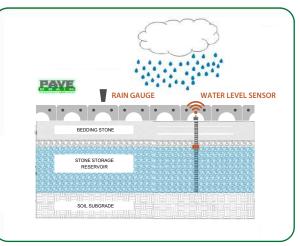

PaveDrain uses a patented arch design under the block to create an internal storage chamber that is used as a reservoir for stormwater runoff. PaveDrain meets the requirements by the ADA by having a <sup>1</sup>/<sub>4</sub>" gap between each individual PaveDrain block.

### **VERIFIED PERFORMANCE**

Digital documentation of the stormwater infiltrated can be sent to your computer.

The PaveDrain block is 12" x 12" but also has two 0.25" Spacer Tabs on each side of the block. Please consider these when measuring. Each block is geometrically interlocked with 6 neighboring units

# Initial Infiltration : 1,600+ in/hr +2 years with no maintenance : 1,500 in/hr

PaveDrain® System Blocks End View Cross Section Storage above the base Becommended biaxial geogrid