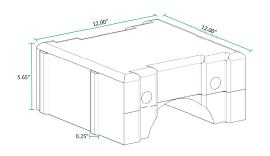

### **VERIFIED PERFORMANCE**

Digital documentation of the stormwater infiltrated can be sent to your computer.

The PaveDrain block is 12" x 12" but also has two 0.25" Spacer Tabs on each side of the block. Please consider these when measuring. Each block is geometrically interlocked with 6 neighboring units