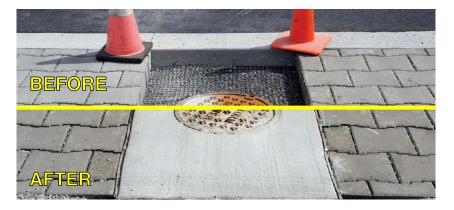

### **VERIFIED PERFORMANCE**

Digital documentation of the stormwater infiltrated can be sent to your computer.

The PaveDrain block is 12" x 12" but also has two 0.25" Spacer Tabs on each side of the block. Please consider these when measuring. Each block is geometrically interlocked with 6 neighboring units

# Initial Infiltration : 1,600+ in/hr +2 years with no maintenance : 1,500 in/hr

PaveDrain® System Blocks End View Cross Section Storage above the base Becommended biaxial geogrid