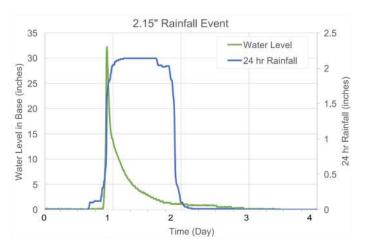

### **INFILTRATION PERFORMANCE**

# Initial Infiltration : 1,600+ in/hr +2 years with no maintenance : 1,500 in/hr

PaveDrain® System Blocks End View Cross Section Storage above the base Becommended biaxial geogrid