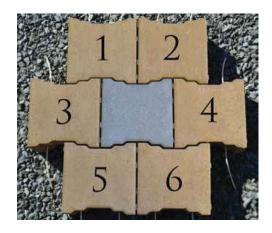

### **VERIFIED PERFORMANCE**

Digital documentation of the stormwater infiltrated can be sent to your computer.

The PaveDrain block is 12" x 12" but also has two 0.25" Spacer Tabs on each side of the block. Please consider these when measuring. Each block is geometrically interlocked with 6 neighboring units