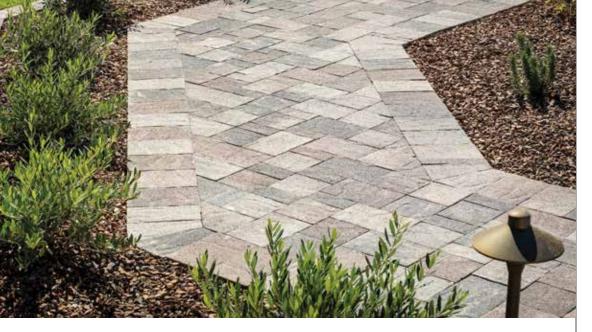

### 📥 LAYING PATTERNS

SMALL 3-PIECE PATTERN

PATTERN A

BELGARD<sup>®</sup> | PAVES THE WAY

| PATTERN 2 |
|-----------|
|           |
|           |

PATTERN B

4-PC PATTERN

|       | ┝┥╽┝╸                         | + |
|-------|-------------------------------|---|
|       |                               |   |
|       |                               |   |
|       | $\sim$                        |   |
|       |                               |   |
|       |                               |   |
|       |                               |   |
|       |                               |   |
|       |                               |   |
|       |                               |   |
|       |                               |   |
|       |                               |   |
|       | $\square$ $\square$ $\square$ |   |
| H I H |                               |   |
|       |                               |   |
|       |                               |   |
|       |                               |   |
|       |                               |   |

PATTERN E

Contact your local Belgard® representative for color options and availability.