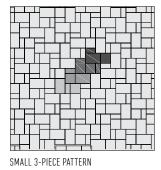

### 📥 LAYING PATTERNS

SMALL 3-PIECE PATTERN

PATTERN A

BELGARD<sup>®</sup> | PAVES THE WAY

| PATTERN 2 |
|-----------|
|           |
|           |

PATTERN B

4-PC PATTERN

|       | ┝┥╽┝╸                         | + |
|-------|-------------------------------|---|
|       |                               |   |
|       |                               |   |
|       | $\sim$                        |   |
|       |                               |   |
|       |                               |   |
|       |                               |   |
|       |                               |   |
|       |                               |   |
|       |                               |   |
|       |                               |   |
|       |                               |   |
|       | $\square$ $\square$ $\square$ |   |
| H I H |                               |   |
|       |                               |   |
|       |                               |   |
|       |                               |   |
|       |                               |   |