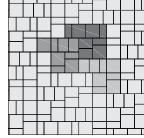

### 📥 LAYING PATTERNS

SMALL 3-PIECE PATTERN

PATTERN A

BELGARD<sup>®</sup> | PAVES THE WAY

| PATTERN 2 |
|-----------|
|           |
|           |

PATTERN B

4-PC PATTERN

|       | ┝┥╽┝╸                         | + |
|-------|-------------------------------|---|
|       |                               |   |
|       |                               |   |
|       | $\sim$                        |   |
|       |                               |   |
|       |                               |   |
|       |                               |   |
|       |                               |   |
|       |                               |   |
|       |                               |   |
|       |                               |   |
|       |                               |   |
|       | $\square$ $\square$ $\square$ |   |
| H I H |                               |   |
|       |                               |   |
|       |                               |   |
|       |                               |   |
|       |                               |   |