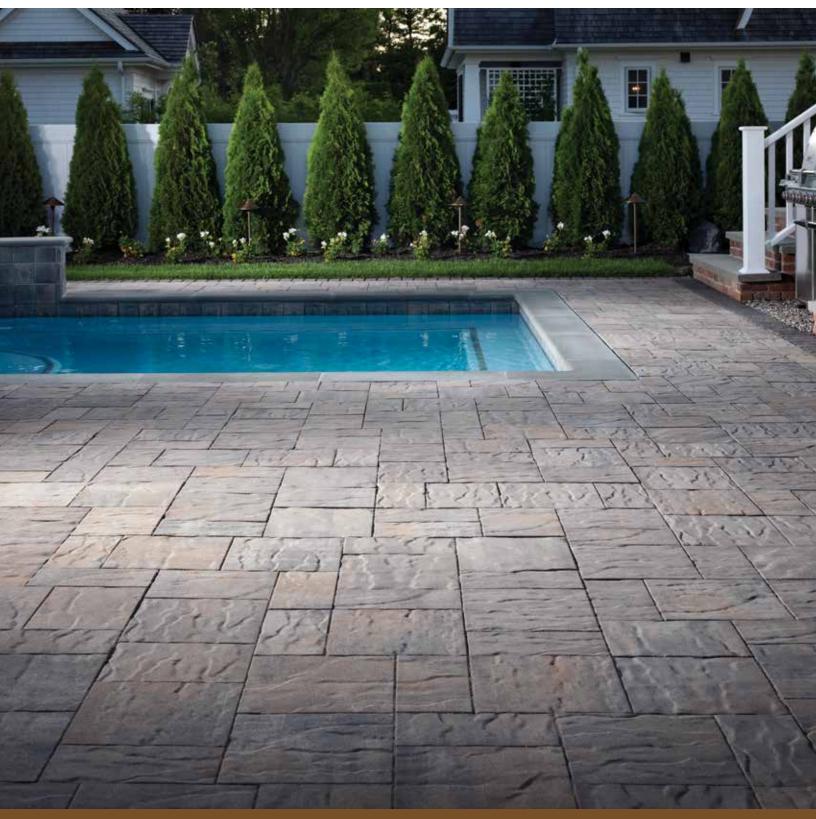

# CATALINA<sup>®</sup> SLATE

CRISP, CLEAN LINES AND NATURAL SLATE TEXTURE CREATE A CONTEMPORARY FEEL

## CATALINA<sup>°</sup> SLATE

CRISP, CLEAN LINES AND NATURAL SLATE TEXTURE CREATE A CONTEMPORARY FEEL

#### ❷ FEATURES & BENEFITS

- 3-piece modular system in 2 unique size options for ease of installation
- Ideal for courtyards, walkways, patios and pool decks
- Flexible installation for multiple laying patterns
- Great looking tight fitted joints
- Natural slate texture