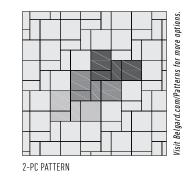

### 📥 LAYING PATTERNS

SMALL 3-PIECE PATTERN

PATTERN A

BELGARD<sup>®</sup> | PAVES THE WAY

| PATTERN 2 |
|-----------|
|           |
|           |

PATTERN B

4-PC PATTERN

|       | ┝┥╽┝╸                         | + |
|-------|-------------------------------|---|
|       |                               |   |
|       |                               |   |
|       | $\sim$                        |   |
|       |                               |   |
|       |                               |   |
|       |                               |   |
|       |                               |   |
|       |                               |   |
|       |                               |   |
|       |                               |   |
|       |                               |   |
|       | $\square$ $\square$ $\square$ |   |
| H I H |                               |   |
|       |                               |   |
|       |                               |   |
|       |                               |   |
|       |                               |   |