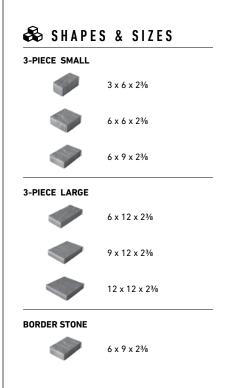

#### ❷ FEATURES & BENEFITS

- 3-piece modular system in 2 unique size options for ease of installation
- Ideal for courtyards, walkways, patios and pool decks
- Flexible installation for multiple laying patterns
- Great looking tight fitted joints
- Natural slate texture