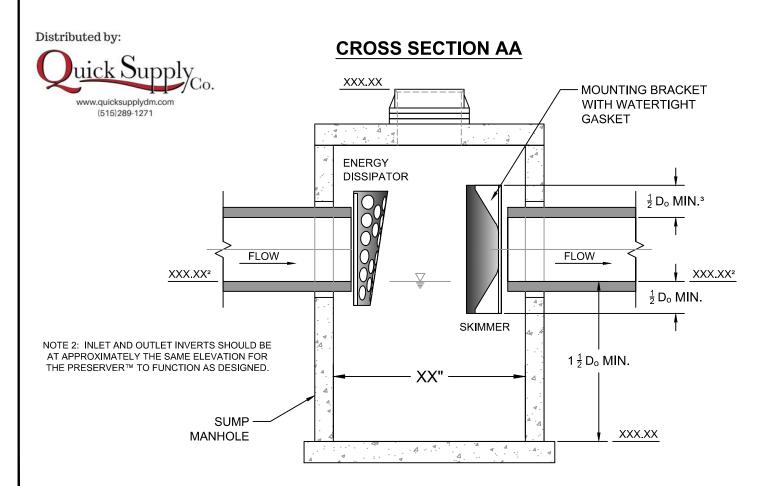

## FOR NEW MANHOLE CONSTRUCTION, CONTRACTOR TO MINIMIZE PIPE PROTRUSION (L) ENERGY DISSIPATOR DI FLOW FLOW DO SKIMMER

NOTE 1: STOCK COMPONENTS ARE DESIGNED TO ACCOMMODATE A 6" CONCRETE PIPE PROTRUSION (L, MEASURED AT SIDE OF PIPE). FOR CUSTOM DESIGNS, AND/OR PROJECT SPECIFIC DETAILS, CONTACT MOMENTUM.

NOTE 3: STOCK SKIMMERS HAVE A FREEBOARD DEPTH OF  $\frac{1}{2}$  D<sub>0</sub>. FOR GREATER FREEBOARD DEPTHS, DESIGNERS CAN UPSIZE THE SKIMMER, OR USE A CUSTOMIZED SKIMMER. FOR CUSTOM DESIGNS, AND/OR PROJECT SPECIFIC DETAILS, CONTACT MOMENTUM.